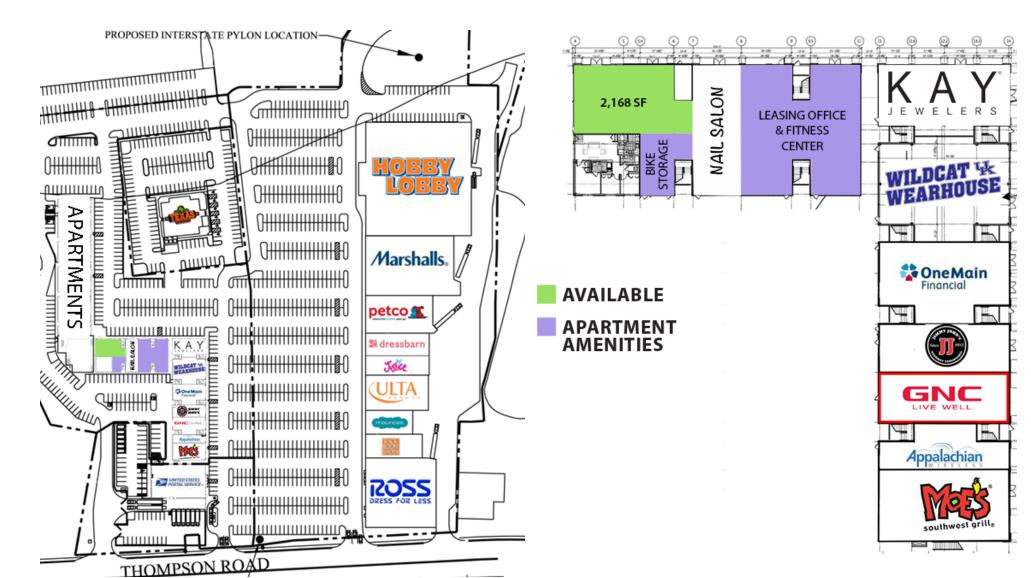

#### **OFFERING SUMMARY**

Pike County

Available SF 2,168 SF

Lease Rate Contact Broker for

Details

Lot Size 31.42 Acres

Year Built 2014

Zoning Commercial

### PROPERTY HIGHLIGHTS

- Join Hobby Lobby, Petco, Marshalls, Ross, and Ulta Beauty
- · Large property with many neighboring national retailers including Walmart, Lowe's Home Improvement, Food City, Staples, Dollar Tree, Tractor Supply, and several national restaurants
- · Excellent visibility and exposure
- Pikeville is a regional trade area for retail, medical, and service uses
- · Direct access onto Thompson Road
- Regional trade area that draws from a 25-mile radius