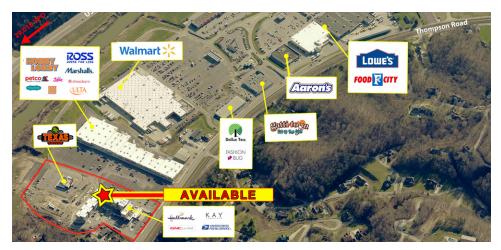

# KY PIKEVILLE COMMONS

THOMPSON ROAD, PIKEVILLE, KY 41501

### PROPERTY HIGHLIGHTS

- Join Hobby Lobby, Petco, Marshalls, Ross, and Ulta Beauty
- · Large property with many neighboring national retailers including Walmart, Lowe's Home Improvement, Food City, Staples, Dollar Tree, Tractor Supply, and several national restaurants
- · Excellent visibility and exposure
- Pikeville is a regional trade area for retail, medical, and service uses
- · Direct access onto Thompson Road
- Regional trade area that draws from a 25-mile radius